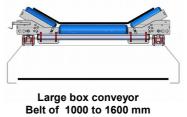

# Serie 2040VX

**Belt scale** 

- Quick and easy assembly on a conveyor type lattice or box
- 2 load cells INOX IP69K « Heavy Duty » certified OIML
- Reinforcement bars
- Support of calibration masses

### **Features**

| Belt width ( mm )    | 500 600 650 800 1000 1200 1400 1600 1800                                                   |  |  |
|----------------------|--------------------------------------------------------------------------------------------|--|--|
| Belt speed (m/s)     | 0,1 to 3                                                                                   |  |  |
| Flow range (t/h)     | 1 to 400 t/h                                                                               |  |  |
| Weighing sensibility | 2 mV/V @ 100 kg/m                                                                          |  |  |
| Weight ( kg)         | 36                                                                                         |  |  |
| Installation         | Delivered as a kit and adjustable support, no drilling or welding, using existing rollers. |  |  |