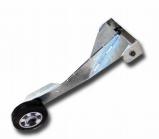

### Wheel sensor VTROL

The tachymetric wheel VTROL is a ready-made and reliable solution for speed measurement. Easy and quick set up on any conveyor type, easy maintenance, 2-wired or 3-wired cabling.