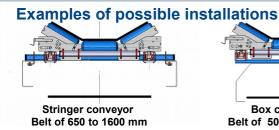

# Belt scale Serie 2040VX Dimensions & layout Installation on a tillied conveyor until 30° 2 3 4 5 6 7 8 9

|   | . A                                                                                                                                              |  |
|---|--------------------------------------------------------------------------------------------------------------------------------------------------|--|
| 1 | 2 fastening bars, dependig on the width of the conveyor 40 x 40 mm galvanized, possible to cut A = 1200 mm in standard ( 1500, 2000 on request ) |  |
| 2 | 2 adjustable spacers to reinforce the frame                                                                                                      |  |
| 3 | 2 supports calibration masses                                                                                                                    |  |
| 4 | 2 Support plates of a load cell                                                                                                                  |  |
| 5 | 4 fixing brackets without drilling                                                                                                               |  |
| 6 | 2 lifting rollers of 20 to 45 ° diameter 89 mm (included in our supply).                                                                         |  |
| 7 | 1 central roller of diameter 89 mm, width depending on a belt ( not included in our supply )                                                     |  |
| 8 | Adjustement of the center distance load cell (EA) depends on a width of the conveyor.                                                            |  |

### **Features**

| Belt width ( mm )    | 500 600 650 800 1000 1200 1400 1600 1800                                                   |  |  |
|----------------------|--------------------------------------------------------------------------------------------|--|--|
| Belt speed (m/s)     | 0,1 to 3                                                                                   |  |  |
| Flow range (t/h)     | 1 to 400 t/h                                                                               |  |  |
| Weighing sensibility | 2 mV/V @ 100 kg/m                                                                          |  |  |
| Weight ( kg)         | 36                                                                                         |  |  |
| Installation         | Delivered as a kit and adjustable support, no drilling or welding, using existing rollers. |  |  |