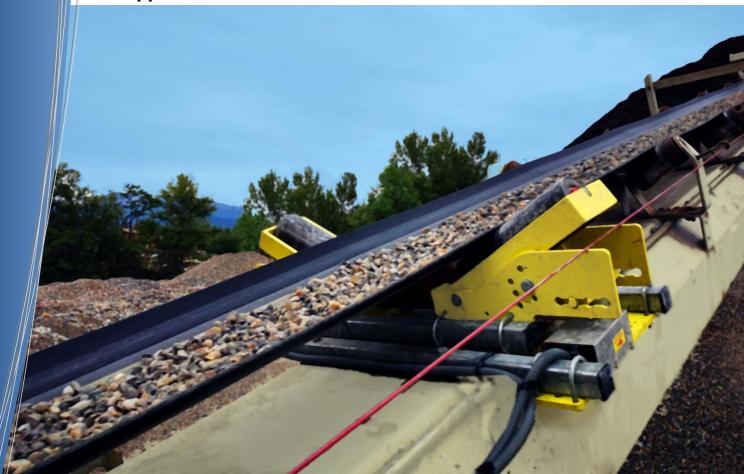

# Serie 2040VX

**Belt scale** 

- Quick and easy assembly on a conveyor type lattice or box
- 2 load cells INOX IP69K « Heavy Duty » certified OIML
- Reinforcement bars
- Support of calibration masses

Quarry