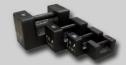

# Serie 2040VX

**Belt scale** 

- Quick and easy assembly on a conveyor type lattice or box
- 2 load cells INOX IP69K « Heavy Duty » certified OIML
- Reinforcement bars
- Support of calibration masses

# Belt scale Serie 2040VX Dimensions & layout Installation on a tillied conveyor until 30° 2 3 4 5 6 7 8 9

|   | . A                                                                                                                                              |  |
|---|--------------------------------------------------------------------------------------------------------------------------------------------------|--|
| 1 | 2 fastening bars, dependig on the width of the conveyor 40 x 40 mm galvanized, possible to cut A = 1200 mm in standard ( 1500, 2000 on request ) |  |
| 2 | 2 adjustable spacers to reinforce the frame                                                                                                      |  |
| 3 | 2 supports calibration masses                                                                                                                    |  |
| 4 | 2 Support plates of a load cell                                                                                                                  |  |
| 5 | 4 fixing brackets without drilling                                                                                                               |  |
| 6 | 2 lifting rollers of 20 to 45 ° diameter 89 mm (included in our supply).                                                                         |  |
| 7 | 1 central roller of diameter 89 mm, width depending on a belt ( not included in our supply )                                                     |  |
| 8 | Adjustement of the center distance load cell (EA) depends on a width of the conveyor.                                                            |  |

9 2 load cells with a height adjustment to align the belt scale with a load and download stations

EΑ

### **Features**

| Belt width ( mm )    | 500 600 650 800 1000 1200 1400 1600 1800                                                   |  |  |
|----------------------|--------------------------------------------------------------------------------------------|--|--|
| Belt speed (m/s)     | 0,1 to 3                                                                                   |  |  |
| Flow range (t/h)     | 1 to 400 t/h                                                                               |  |  |
| Weighing sensibility | 2 mV/V @ 100 kg/m                                                                          |  |  |
| Weight ( kg)         | 36                                                                                         |  |  |
| Installation         | Delivered as a kit and adjustable support, no drilling or welding, using existing rollers. |  |  |