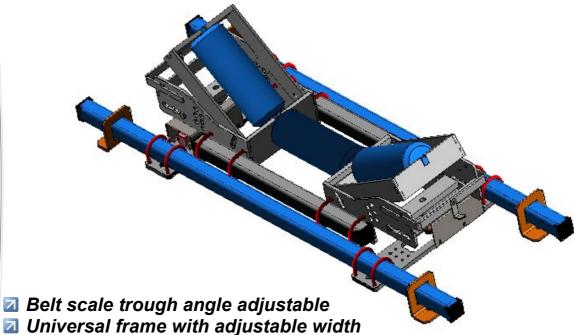

# Serie 2040VX

**Belt scale** 

- Quick and easy assembly on a conveyor type lattice or box
- 2 load cells INOX IP69K « Heavy Duty » certified OIML
- Reinforcement bars
- Support of calibration masses

# Belt scale Serie 2040VX Dimensions & layout Installation on a tillied conveyor until 30° 2 3 4 5 6 7 8 9

|   | . A                                                                                                                                              |  |
|---|--------------------------------------------------------------------------------------------------------------------------------------------------|--|
| 1 | 2 fastening bars, dependig on the width of the conveyor 40 x 40 mm galvanized, possible to cut A = 1200 mm in standard ( 1500, 2000 on request ) |  |
| 2 | 2 adjustable spacers to reinforce the frame                                                                                                      |  |
| 3 | 2 supports calibration masses                                                                                                                    |  |
| 4 | 2 Support plates of a load cell                                                                                                                  |  |
| 5 | 4 fixing brackets without drilling                                                                                                               |  |
| 6 | 2 lifting rollers of 20 to 45 ° diameter 89 mm (included in our supply).                                                                         |  |
| 7 | 1 central roller of diameter 89 mm, width depending on a belt ( not included in our supply )                                                     |  |
| 8 | Adjustement of the center distance load cell (EA) depends on a width of the conveyor.                                                            |  |

9 2 load cells with a height adjustment to align the belt scale with a load and download stations

EΑ