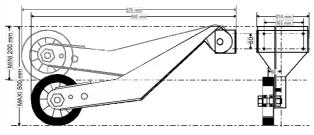

# Belt scale Serie 2040VX Dimensions & layout Installation on a tillied conveyor until 30° 2 3 4 5 6 7 8 9

|   | . A                                                                                                                                              |  |
|---|--------------------------------------------------------------------------------------------------------------------------------------------------|--|
| 1 | 2 fastening bars, dependig on the width of the conveyor 40 x 40 mm galvanized, possible to cut A = 1200 mm in standard ( 1500, 2000 on request ) |  |
| 2 | 2 adjustable spacers to reinforce the frame                                                                                                      |  |
| 3 | 2 supports calibration masses                                                                                                                    |  |
| 4 | 2 Support plates of a load cell                                                                                                                  |  |
| 5 | 4 fixing brackets without drilling                                                                                                               |  |
| 6 | 2 lifting rollers of 20 to 45 ° diameter 89 mm (included in our supply).                                                                         |  |
| 7 | 1 central roller of diameter 89 mm, width depending on a belt ( not included in our supply )                                                     |  |
| 8 | Adjustement of the center distance load cell (EA) depends on a width of the conveyor.                                                            |  |

9 2 load cells with a height adjustment to align the belt scale with a load and download stations

EΑ