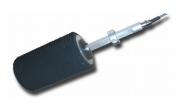

### Wheel sensor VTROL

The tachymetric wheel VTROL is a ready-made and reliable solution for speed measurement. Easy and quick set up on any conveyor type, easy maintenance, 2-wired or 3-wired cabling.

### **Roler sensor TNRV**

The tachymetric roller TNRV is designed to be directly mounted without modification on one of the roller station of common belt scale in quarries. Quick set up, 2-wired or 3-wired cabling.