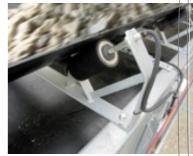

# Belt scale Serie 2040VX Dimensions & layout Installation on a tillied conveyor until 30° 2 3 4 5 6 7 8 9

|   | . A                                                                                                                                              |  |
|---|--------------------------------------------------------------------------------------------------------------------------------------------------|--|
| 1 | 2 fastening bars, dependig on the width of the conveyor 40 x 40 mm galvanized, possible to cut A = 1200 mm in standard ( 1500, 2000 on request ) |  |
| 2 | 2 adjustable spacers to reinforce the frame                                                                                                      |  |
| 3 | 2 supports calibration masses                                                                                                                    |  |
| 4 | 2 Support plates of a load cell                                                                                                                  |  |
| 5 | 4 fixing brackets without drilling                                                                                                               |  |
| 6 | 2 lifting rollers of 20 to 45 ° diameter 89 mm (included in our supply).                                                                         |  |
| 7 | 1 central roller of diameter 89 mm, width depending on a belt ( not included in our supply )                                                     |  |
| 8 | Adjustement of the center distance load cell (EA) depends on a width of the conveyor.                                                            |  |

9 2 load cells with a height adjustment to align the belt scale with a load and download stations

EΑ