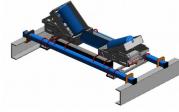

# Belt scale Serie 2040VX Dimensions & layout Installation on a tillied conveyor until 30° 2 3 4 5 6 7 8 9

|   | . A                                                                                                                                              |  |
|---|--------------------------------------------------------------------------------------------------------------------------------------------------|--|
| 1 | 2 fastening bars, dependig on the width of the conveyor 40 x 40 mm galvanized, possible to cut A = 1200 mm in standard ( 1500, 2000 on request ) |  |
| 2 | 2 adjustable spacers to reinforce the frame                                                                                                      |  |
| 3 | 2 supports calibration masses                                                                                                                    |  |
| 4 | 2 Support plates of a load cell                                                                                                                  |  |
| 5 | 4 fixing brackets without drilling                                                                                                               |  |
| 6 | 2 lifting rollers of 20 to 45 ° diameter 89 mm (included in our supply).                                                                         |  |
| 7 | 1 central roller of diameter 89 mm, width depending on a belt ( not included in our supply )                                                     |  |
| 8 | Adjustement of the center distance load cell (EA) depends on a width of the conveyor.                                                            |  |

9 2 load cells with a height adjustment to align the belt scale with a load and download stations

EΑ