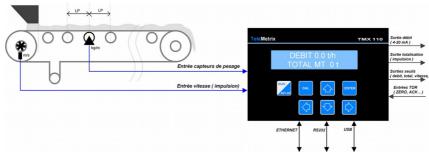

# Weight calculator

# TMX110 Dynamic Weighting Calculator Integrator

- Alphanumeric display of values : debit, total weight, speed, anomaly ...
- Dynamic programme, dosing, weighing screw, flowmeter
- Multi-langual display: English, French, Dutch, etc. (Available in other languages)
- Available with WATERPROOF, FREE STANDING OR WALL MOUNTING, DIN RAIL (transmitter).
- Universal communication: standard analogue and numeric connections.
- Auto-calibration and/or testing methods.
- Configuration saving on USB stick.
- Overall auto-diagnostic of the weighing scale's composant: sensors, E/S, etc...
- Online and USB updating of the firmware