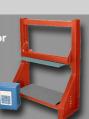

# Serie 2040VX

**Belt scale** 

- Quick and easy assembly on a conveyor type lattice or box
- 2 load cells INOX IP69K « Heavy Duty » certified OIML
- Reinforcement bars
- Support of calibration masses

# Belt scale Serie 2040VX Dimensions & layout Installation on a tillied conveyor until 30° 2 3 4 5 6 7 8 9

|   | . A                                                                                                                                              |  |
|---|--------------------------------------------------------------------------------------------------------------------------------------------------|--|
| 1 | 2 fastening bars, dependig on the width of the conveyor 40 x 40 mm galvanized, possible to cut A = 1200 mm in standard ( 1500, 2000 on request ) |  |
| 2 | 2 adjustable spacers to reinforce the frame                                                                                                      |  |
| 3 | 2 supports calibration masses                                                                                                                    |  |
| 4 | 2 Support plates of a load cell                                                                                                                  |  |
| 5 | 4 fixing brackets without drilling                                                                                                               |  |
| 6 | 2 lifting rollers of 20 to 45 ° diameter 89 mm (included in our supply).                                                                         |  |
| 7 | 1 central roller of diameter 89 mm, width depending on a belt ( not included in our supply )                                                     |  |
| 8 | Adjustement of the center distance load cell (EA) depends on a width of the conveyor.                                                            |  |

9 2 load cells with a height adjustment to align the belt scale with a load and download stations

EΑ

### **Features**

| Belt width ( mm )    | 500 600 650 800 1000 1200 1400 1600 1800                                                   |  |  |
|----------------------|--------------------------------------------------------------------------------------------|--|--|
| Belt speed (m/s)     | 0,1 to 3                                                                                   |  |  |
| Flow range (t/h)     | 1 to 400 t/h                                                                               |  |  |
| Weighing sensibility | 2 mV/V @ 100 kg/m                                                                          |  |  |
| Weight ( kg)         | 36                                                                                         |  |  |
| Installation         | Delivered as a kit and adjustable support, no drilling or welding, using existing rollers. |  |  |