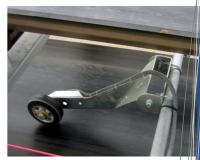

# Serie 2040VX

**Belt scale** 

- Quick and easy assembly on a conveyor type lattice or box
- 2 load cells INOX IP69K « Heavy Duty » certified OIML
- Reinforcement bars
- Support of calibration masses

### **Features**

| Belt width ( mm )    | 500 600 650 800 1000 1200 1400 1600 1800                                                   |  |  |
|----------------------|--------------------------------------------------------------------------------------------|--|--|
| Belt speed (m/s)     | 0,1 to 3                                                                                   |  |  |
| Flow range (t/h)     | 1 to 400 t/h                                                                               |  |  |
| Weighing sensibility | 2 mV/V @ 100 kg/m                                                                          |  |  |
| Weight ( kg)         | 36                                                                                         |  |  |
| Installation         | Delivered as a kit and adjustable support, no drilling or welding, using existing rollers. |  |  |