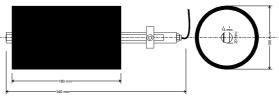

### Wheel sensor VTROL

The tachymetric wheel VTROL is a ready-made and reliable solution for speed measurement. Easy and quick set up on any conveyor type, easy maintenance, 2-wired or 3-wired cabling.

### **Roler sensor TNRV**

The tachymetric roller TNRV is designed to be directly mounted without modification on one of the roller station of common belt scale in quarries. Quick set up, 2-wired or 3-wired cabling.